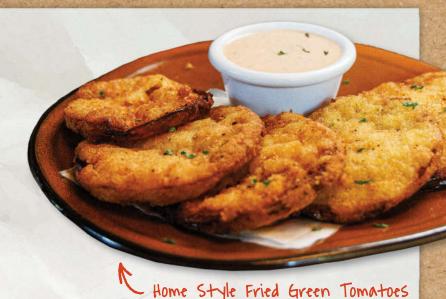

#### **HOME STYLE FRIED GREEN TOMATOES**

Southern-Style Deep Fried with House-Made Cajun Ranch Sauce 13