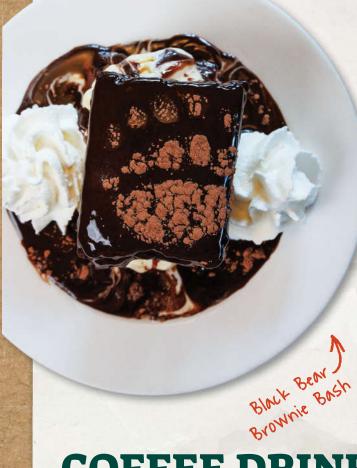

#### BLACK BEAR Brownie Bash

Vanilla Ice Cream Sandwiched Between Two Ghirardelli Chocolate Chip Brownies with Hot Fudge and Whipped Cream 15