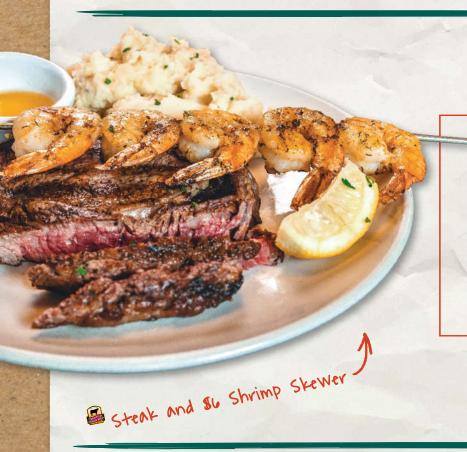

# SPECIALTY ENTRÉES

Entrées below include salad bar, one side dish and oven hot bread upon request Add Blackening, Savory Peppercorn Sauce or Blue Cheese Crumbles to any Entree +3 Add a Shrimp Skewer Only +5

### **ADD TO ANY ENTREE**

MOONSHINE CHICKEN GF 8 GRILLED GF OR FRIED TROUT FILLET 12 GRILLED ATLANTIC SALMON GF 16 GRILLED GF OR FRIED SHRIMP ONLY 6

20% Gratuity Added to Parties of 6 or More \*Consuming raw or undercooked meat, poultry, seafood or eggs may increase your risk of food borne illness.