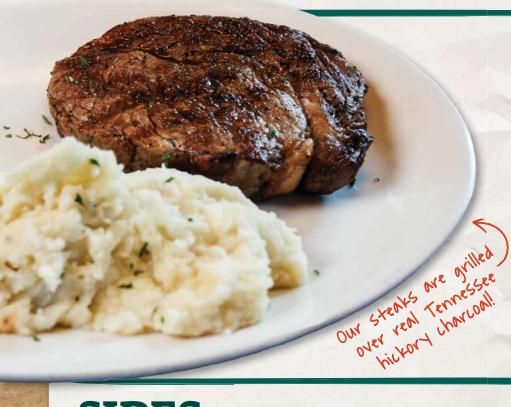

#### **NEW YORK STRIP\* GF**

A Steakhouse Classic, Known for its Marbling, Tenderness and Flavor

12 oz 39 / 1 lb 50

#### FILET MIGNON\* GF

Melt-in-Your-Mouth Texture, Subtle Flavor and Compact Shape

7 oz 42 / 9 oz 54/ 5 oz 38