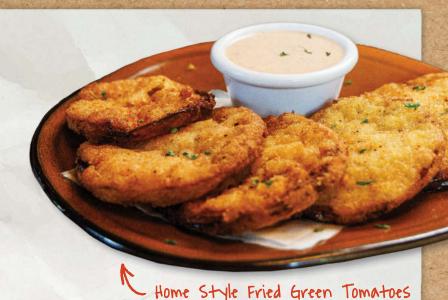

# HOME STYLE FRIED GREEN TOMATOES

Southern-Style Deep Fried with House-Made Cajun Ranch Sauce 12