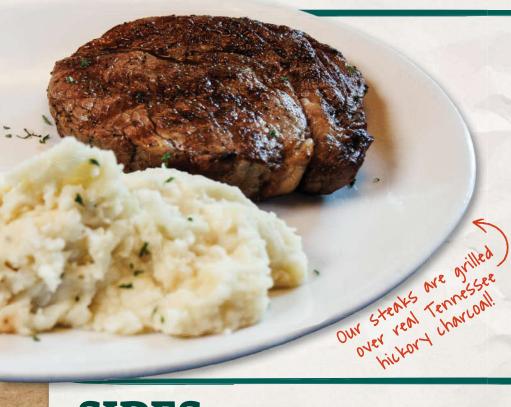

#### RIBFYF\* GF

Rich, Tender, Juicy and Full-Flavored, with Generous Marbling Throughout

12 oz. 39 / 1 lb. 49

#### **NEW YORK STRIP\* GF**

A Steakhouse Classic, Known for its Marbling, Tenderness and Flavor

12 oz. 39 / 1 lb. 49

#### FILET MIGNON\* GF

Melt-in-Your-Mouth Texture, Subtle Flavor and Compact Shape

7 oz. 42 / 9 oz. 54