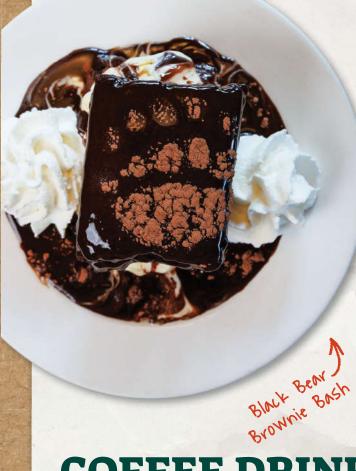

#### BLACK BEAR BROWNIE BASH

Vanilla Ice Cream Sandwiched Between Two Ghirardelli Chocolate Chip Brownies with Hot Fudge and Whipped Cream 14