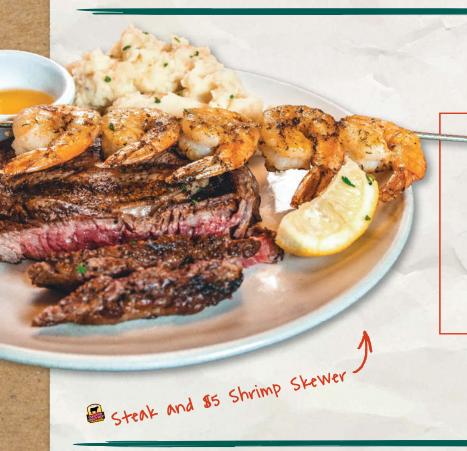

# SPECIALTY ENTRÉES

Entrées below include salad bar, one side dish and oven hot bread upon request Add Blackening, Savory Peppercorn Sauce or Blue Cheese Crumbles to any Entree +3 Add a Shrimp Skewer Only +5

#### **ADD TO ANY ENTREE**

MOONSHINE CHICKEN GF 8 GRILLED GF OR FRIED TROUT FILLET 10 GRILLED ATLANTIC SALMON GF 16 GRILLED GF OR FRIED SHRIMP ONLY 5

20% Gratuity Added to Parties of 6 or More \*Consuming raw or undercooked meat, poultry, seafood or eggs may increase your risk of food borne illness.